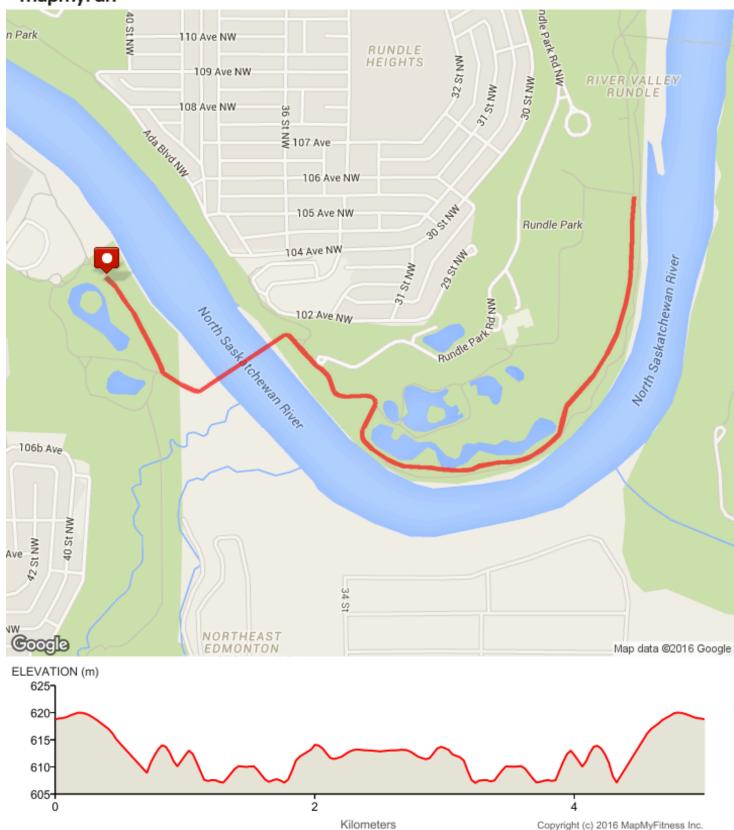

AIA 5km TT Distance: 5.0 km Elevation: 17.68 m (Max: 620.07 m) 2km Warm - up, Then 5km Time Trial, 2km Cool down

|                                 | Head southeast                                   | 0 km (+0.31 km)    |
|---------------------------------|--------------------------------------------------|--------------------|
|                                 | Head southeast                                   | 0.31 km (+0.16 km) |
| <b>()</b>                       | Head northeast                                   | 0.47 km (+0.27 km) |
|                                 | Head southeast toward Rundle Park Rd NW          | 0.74 km (+0.08 km) |
|                                 | Head southeast toward Rundle Park Rd NW          | 0.82 km (+0.15 km) |
| ( <del>)</del>                  | Head east                                        | 0.97 km (+0.1 km)  |
|                                 | Head southwest                                   | 1.07 km (+0.1 km)  |
|                                 | Head southeast                                   | 1.17 km (+0.07 km) |
|                                 | Continue straightDestination will be on the left | 1.23 km (+0.08 km) |
| Ð                               | Head east                                        | 1.32 km (+0.22 km) |
| ()                              | Head east                                        | 1.53 km (+0.2 km)  |
|                                 | Head northeast                                   | 1.73 km (+0.14 km) |
|                                 | Head northeast                                   | 1.87 km (+0.13 km) |
|                                 | Head northeast                                   | 1.99 km (+0.14 km) |
|                                 | Head north                                       | 2.13 km (+0.19 km) |
|                                 | Head north                                       | 2.32 km (+0.18 km) |
|                                 | Head south                                       | 2.5 km (+0.55 km)  |
|                                 | Head southwest                                   | 3.05 km (+0.69 km) |
| <b>(</b>                        | Head northwest                                   | 3.74 km (+0.17 km) |
|                                 | Head northeast toward Rundle Park Rd NW          | 3.91 km (+0.21 km) |
| $[\textcircled{\baselineskip}]$ | Head northwest toward Rundle Park Rd NW          | 4.12 km (+0.1 km)  |
| ۲                               | Head northwest Destination will be on the right  | 4.22 km (+0.11 km) |
|                                 |                                                  |                    |