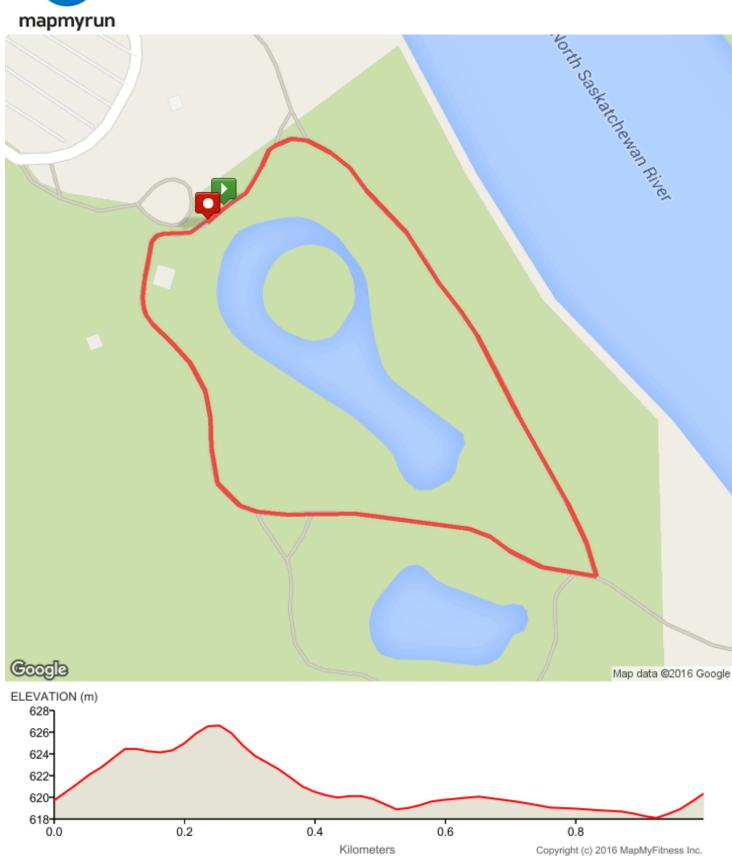

Large Lake Loops Distance: 1.0 km Elevation: 4.07 m (Max: 626.84 m)

| Head southwest                            | 0 km (+0.1 km)     |
|-------------------------------------------|--------------------|
| Head south                                | 0.1 km (+0.17 km)  |
| Head southeast                            | 0.27 km (+0.12 km) |
| Head east                                 | 0.39 km (+0.14 km) |
| Turn left Destination will be on the left | 0.52 km (+0.03 km) |
| Head northwest                            | 0.55 km (+0.19 km) |
| Head northwest                            | 0.74 km (+0.11 km) |
| Head northwest                            | 0.84 km (+0.11 km) |
| Head southwest                            | 0.95 km (+0.02 km) |
| Head southwest                            | 0.98 km (+0.01 km) |
| Head southwest                            | 0.98 km (+0.02 km) |
| Destination                               | 1 km (+0 km)       |
|                                           |                    |