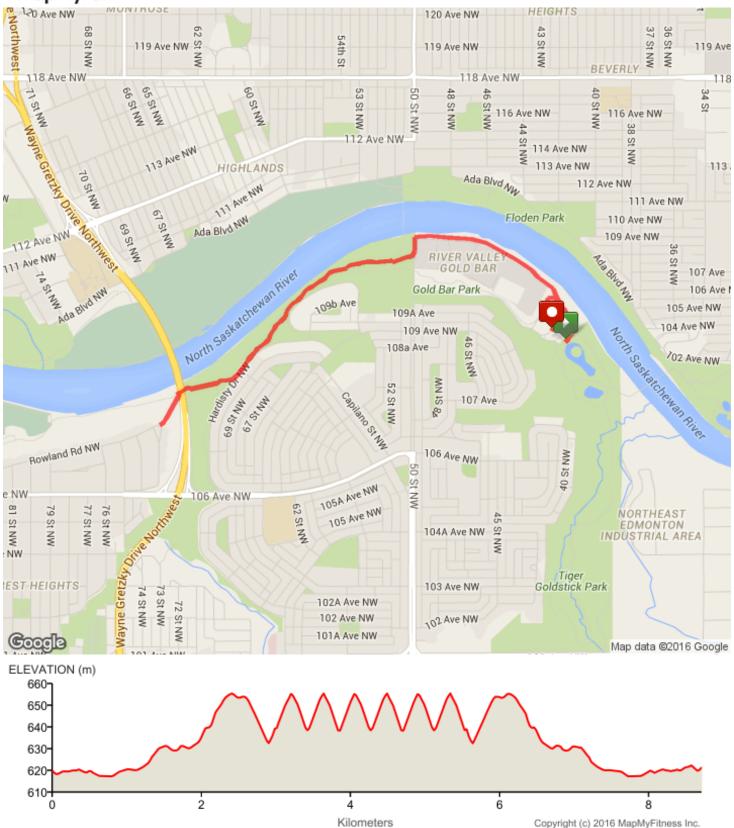

AIA Gretzgy stairs map Distance: 8.71 km

Elevation: 69.7 m (Max: 655.86 m)

Warm Up to Gretzgy Stairs,... 4-8 Stair intervals (hard up, recover down), cool down back.

| Nead northeast                                    | 0 km (+0.09 km)    |
|---------------------------------------------------|--------------------|
| Turn left                                         | 0.09 km (+0.01 km) |
| lead north                                        | 0.1 km (+0 km)     |
| Head south                                        | 0.1 km (+0 km)     |
| Head north                                        | 0.1 km (+0.19 km)  |
| Slight right                                      | 0.29 km (+0.04 km) |
| Head north toward 50 St NW                        | 0.33 km (+0.23 km) |
| Mead northwest toward 50 St NW                    | 0.56 km (+0.27 km) |
| Head west toward 50 St NW                         | 0.83 km (+0.18 km) |
| Head west toward 50 St NW                         | 1.01 km (+0.2 km)  |
| Head south on 50 St NW toward Capilano Park Rd NW | 1.22 km (+0.12 km) |
| Turn right onto Capilano Park Rd NW               | 1.33 km (+0.12 km) |
| Turn right                                        | 1.45 km (+0.01 km) |
| Turn left                                         | 1.46 km (+0.09 km) |
| Head west                                         | 1.54 km (+0.13 km) |
| Head west                                         | 1.67 km (+0.19 km) |
| Head southwest                                    | 1.86 km (+0.18 km) |
| Head southwest                                    | 2.04 km (+0.32 km) |
| Head southwest                                    | 2.36 km (+0.27 km) |
| Head southwest                                    | 2.63 km (+0.1 km)  |
| This segment has no directions.                   | 2.73 km (+0.16 km) |
| Head northwest                                    | 2.89 km (+0.03 km) |